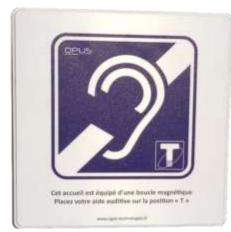

## **OP-WALL2**

The OP-WALL2 is a rigid PVC panel that integrates a transmitting antenna to be connected to a loop amplifier.

This accessory has to be paired with our Opus Technologies DCL20 to broadcast a signal towards the hearing aids of the hard of hearing.

Dimensions : 170x170x12mm

Accessory

Easel for OP-WALL2 and DLC20. Deliver with fixation screws