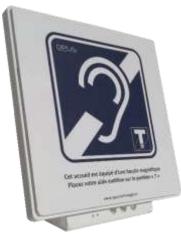

## **OP-PLUG**

The OP-PLUG is a kit composed of the OP-WALL2 and the OP-CW2 which allow you to set directly the induction loop on your reception.

The OP-PLUG ensure you a emplacement for the DCL20 induction loop.

This kit is supplied with its fixation accessories (screws and double sided tape)

contact@opus-technologies.fr www.opus-technologies.fr Phone: (+33)9.81.24.00.06 emission Wall fixing

DCL20, OP-6505B or OP-6502B field

Easy installation and connection

Delivers with fixation screws and double sided tape

Dimensions 170x170x12mm