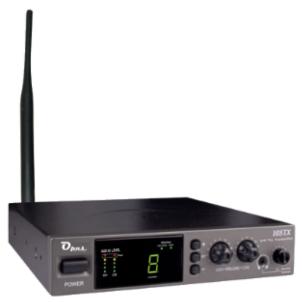

## **OP-10STX**

The OP-10STX can be used in a multitude of applications. It is an excellent choice for hearing impaired attending to simultaneous interpretations, or for other applications where cables can not be pulled for example.

This transmitter can be connected to an existing sound system to broadcast the desired sound in a location. The OP-10STX offers great versatility thanks to different connections of separate inputs, line level or microphone, adjustable individually or between them.

The OP-10STX has a monitor output on mini jack.

| Radio frequency range                                                         | 863—865 MHz divided into 16 channels                          |
|-------------------------------------------------------------------------------|---------------------------------------------------------------|
| Transmission power                                                            | < 10mW                                                        |
| Audio frequency range                                                         | 40—15 000 Hz                                                  |
| Outputs CH1, CH 2: impedance, rated input level, input level max., connection | 20kΩ, 100mV, 1V, XLR/6.3mm Jack, balanced                     |
| Input CH3: impedance, input level, connection                                 | 47kΩ, 250mV, 6,3mm jack, unbalanced                           |
| Phantom power H1                                                              | Approx. 46V(to be actived)                                    |
| Headphone output: connection and headphone impedance                          | Pr 3,5mm Stereo Jack<br>≥ 16Ω                                 |
| Temperature                                                                   | 0—40 °C                                                       |
| Power supply                                                                  | Via power supply unit provided and connected to 230V~ / 50 Hz |
| Dimensions — Poids                                                            | 212 x 44 x 239 mm, 1,3 kg                                     |